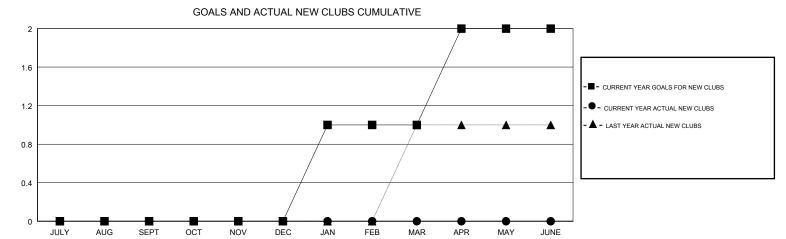

## MONTHLY MEMBERSHIP PROGRESS REPORT

## District 16 N

Results as of: 11/30/2018







| DROPPED CLUBS: 0  DROPPED MEMBERS |         | 20 CLUBS OF 59 ADDED 1 OR MORE<br>NEW MEMBERS | GENDER DISTRIBUTION           MALE         1,048 (72.63%)           FEMALE         395 (27.37%)           Women Percentage Fiscal Year Goal: 35% |     |
|-----------------------------------|---------|-----------------------------------------------|--------------------------------------------------------------------------------------------------------------------------------------------------|-----|
| DECEASED                          | 9       | CLICK HERE FOR CUMULATIVE  MEMBERSHIP DATA    | TOTAL FAMILY UNIT MEMBERS                                                                                                                        | 220 |
| CLUB CANCELLED OTHER              | 0<br>36 |