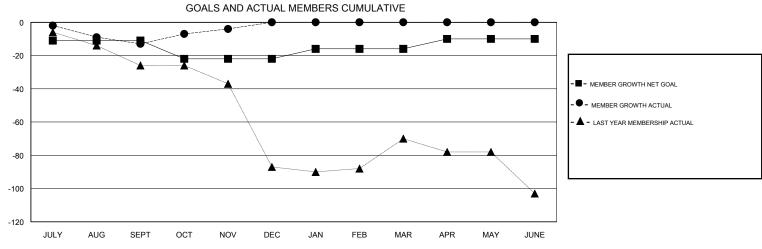

## MONTHLY MEMBERSHIP PROGRESS REPORT

## District 16 N

Results as of: 11/30/2018







| DROPPED CLUBS: 0  DROPPED MEMBERS |         | 20 CLUBS OF 59 ADDED 1 OR MORE<br>NEW MEMBERS | GENDER DISTRIBUTION           MALE         1,048 (72.63%)           FEMALE         395 (27.37%)           Women Percentage Fiscal Year Goal: 35% |     |
|-----------------------------------|---------|-----------------------------------------------|--------------------------------------------------------------------------------------------------------------------------------------------------|-----|
| DECEASED                          | 9       | CLICK HERE FOR CUMULATIVE  MEMBERSHIP DATA    | TOTAL FAMILY UNIT MEMBERS                                                                                                                        | 220 |
| CLUB CANCELLED OTHER              | 0<br>36 |