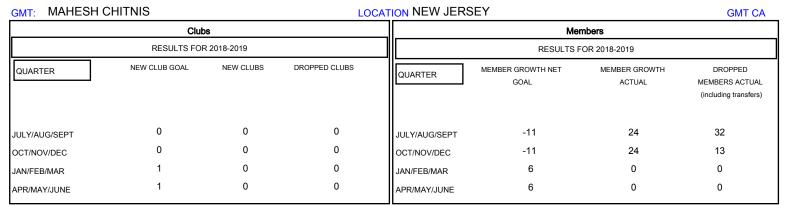

## MONTHLY MEMBERSHIP PROGRESS REPORT

## District 16 N

Results as of: 11/30/2018







| DROPPED CLUBS: 0  DROPPED MEMBERS |         | 20 CLUBS OF 59 ADDED 1 OR MORE<br>NEW MEMBERS | GENDER DISTRIBUTION           MALE         1,048 (72.63%)           FEMALE         395 (27.37%)           Women Percentage Fiscal Year Goal: 35% |     |
|-----------------------------------|---------|-----------------------------------------------|--------------------------------------------------------------------------------------------------------------------------------------------------|-----|
| DECEASED                          | 9       | CLICK HERE FOR CUMULATIVE  MEMBERSHIP DATA    | TOTAL FAMILY UNIT MEMBERS                                                                                                                        | 220 |
| CLUB CANCELLED OTHER              | 0<br>36 |